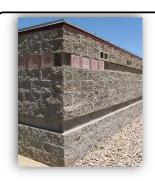

## TRIBUTE BRICK ORDER FORM

A custom-engraved brick makes a unique and lasting gift for tributes, birthdays, anniversaries, and memorials. Bricks are custom-engraved and permanently installed at the North Baseball Field in Strasburg. YOUR NAME: **EMAIL:** PHONE: 8" X 8" = \$200 (up to 6 lines of 18 characters OR one logo) 25% OFF FOR MILITARY MEMBERS & THEIR FAMILIES LINE ONE: LINE TWO: LINE THREE: LINE FOUR: LINE FIVE: LINE SIX: ADD A KEEPSAKE REPLICA TILE FOR \$25? YES NO TOTAL = **PAYMENT:** CHECK NO. CASH **CREDIT CARD** Questions? Contact Jessica Loveless, jessica@strasburgparks.org, (303) 622-4260.