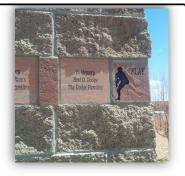

## TRIBUTE BRICK ORDER FORM

A custom-engraved brick makes a unique and lasting gift for tributes, birthdays, anniversaries, and memorials. Bricks are custom-engraved and permanently installed at the North Baseball Field in Strasburg. YOUR NAME: **EMAIL:** PHONE: 8" X 8" = \$200 (up to 6 lines of 18 characters OR one logo) 25% OFF FOR MILITARY MEMBERS & THEIR FAMILIES LINE ONE: LINE TWO: LINE THREE: LINE FOUR: LINE FIVE: LINE SIX: ADD A KEEPSAKE REPLICA TILE FOR \$25? YES NO TOTAL = **PAYMENT:** CHECK NO. CASH **CREDIT CARD** Questions? Contact Jessica Loveless, jessica@strasburgparks.org, (303) 622-4260.